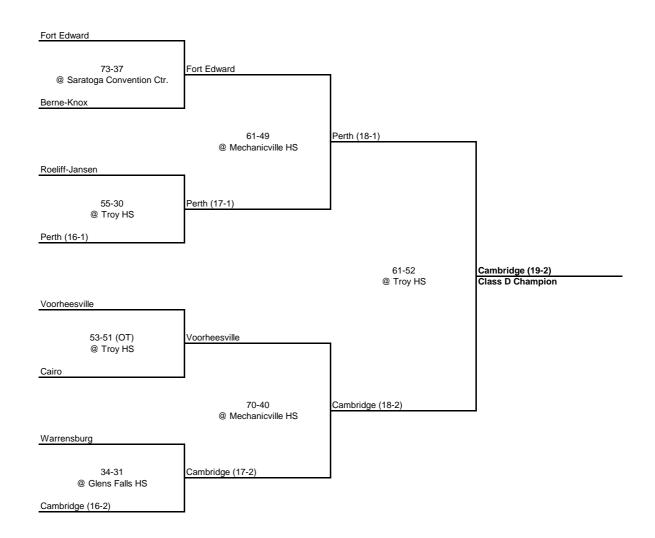

# 1960 CLASS D CHAMPIONSHIP

# New York State Section II

QUARTERFINAL

SEMI FINAL