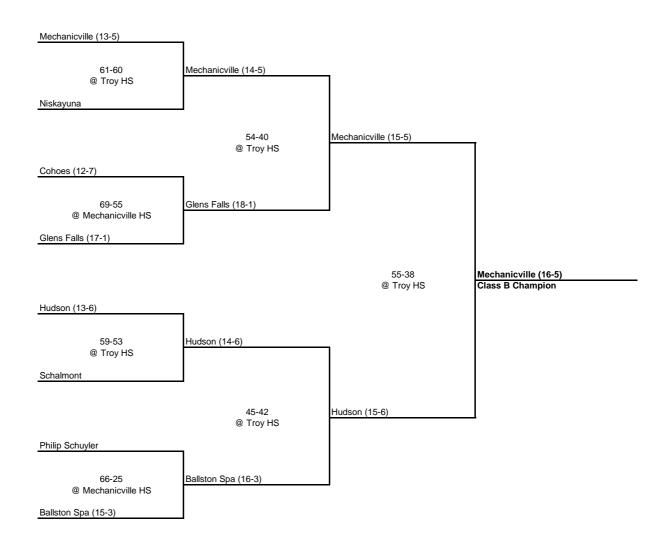

# 1960 CLASS B CHAMPIONSHIP

# New York State Section II

QUARTERFINAL

SEMI FINAL