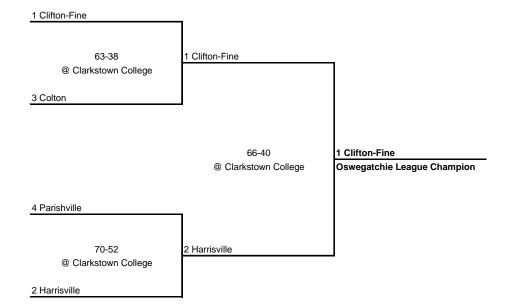

### 1966 CLASS A CHAMPIONSHIP

### **New York State Section X**

SEMI FINAL

FINAL



# 1966 CLASS B CHAMPIONSHIP

### **New York State Section X**

**SEMI FINAL** 



# 1966 CLASS C CHAMPIONSHIP

### New York State Section X

QUARTERFINAL

**SEMI FINAL** 



# 1966 NORTHERN ATLANTIC CHAMPIONSHIP New York State Section X SEMI FINAL 1 Massena (16-0) 79-59 ② St. Lawrence University 4 Ogdensburg FA (11-6) 94-73 ③ St. Lawrence University 1 Massena (18-0) Northern Atlantic Champion

# 1966 VALLEY LEAGUE CHAMPIONSHIP

3 Tupper Lake (13-4)



**SEMI FINAL** 

74-70

@ St. Lawrence University

2 Malone (15-1)



# 1966 OSWEGATCHIE LEAGUE CHAMPIONSHIP

# New York State Section X

SEMI FINAL