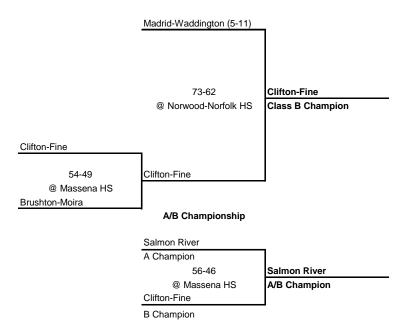

### 1966 CLASS A CHAMPIONSHIP

### **New York State Section X**

SEMI FINAL

FINAL



# 1966 CLASS B CHAMPIONSHIP

### **New York State Section X**

**SEMI FINAL** 



# 1966 CLASS C CHAMPIONSHIP

### New York State Section X

QUARTERFINAL

**SEMI FINAL** 



# 1966 NORTHERN ATLANTIC CHAMPIONSHIP New York State Section X SEMI FINAL 1 Massena (16-0) 79-59 ② St. Lawrence University 4 Ogdensburg FA (11-6) 94-73 ③ St. Lawrence University 1 Massena (18-0) Northern Atlantic Champion

# 1966 VALLEY LEAGUE CHAMPIONSHIP

3 Tupper Lake (13-4)



**SEMI FINAL** 

74-70

@ St. Lawrence University

2 Malone (15-1)



# 1966 OSWEGATCHIE LEAGUE CHAMPIONSHIP

# New York State Section X

SEMI FINAL