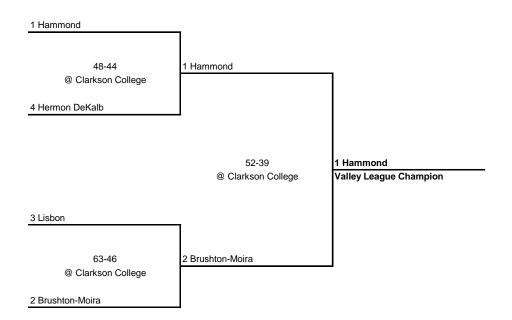

# 1966 VALLEY LEAGUE CHAMPIONSHIP

3 Tupper Lake (13-4)

**SEMI FINAL** 

74-70

@ St. Lawrence University

2 Malone (15-1)