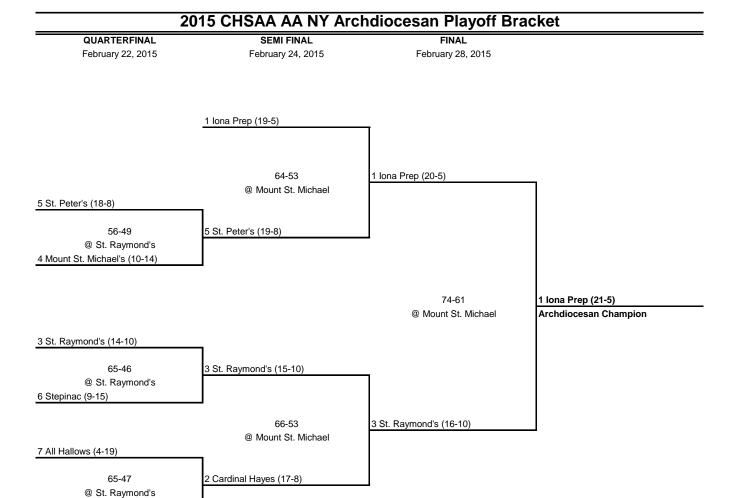

rt (7-15) @ Holy Cross HS 62-56 4 St. John's Prep (6-7) @ Fordham Prep 4 St. John's Prep (5-7) 62-52 1 Regis (16-9) 3 LaSalle (14-9) @ Fordham University NYC Champion 60-33 3 LaSalle (15-9) @ Fordham Prep 6 Cathedral Prep (4-13) 61-48 2 Salesian (16-9) 7 Moore Catholic (0-24) @ Holy Cross HS 77-45 2 Sale<u>sian (15-9)</u> @ Fordham Prep 2 Salesian (14-9) 48-43 1 Park (20-3) **MANHATTAN CUP - UPSTATE PLAYOFF** @ Fordham University Class B Champion February 22, 2015 March 1, 2015 March 4, 2015 1 Park (17-3) 1 Park (18-3) 57-49 5 Cardinal O'Hara (7-17) @ Canisius College 65-59 4 Niagara Catholic (10-12) @ St. Mary's HS 4 Niagara Catholic (9-12) 69-55 1 Park (19-3) @ Canisius College Upstate Champion 3 Walsh (14-10) 2 St. Mary's-Lan. (16-9) 59-49

@ Canisius College

2 St. Mary's-Lan. (15-9)



2 Cardinal Hayes (16-8)





## 2015 Manhattan Cup Class A Playoff Bracket

**QUARTERFINAL** February 22, 2015 SEMI FINAL March 1, 2015 FINAL

March 4, 2015



## 2015 Manhattan Cup Class B Playoff Bracket

**QUARTERFINAL** February 22, 2015 SEMI FINAL

FINAL

March 1, 2015 March 4, 2015