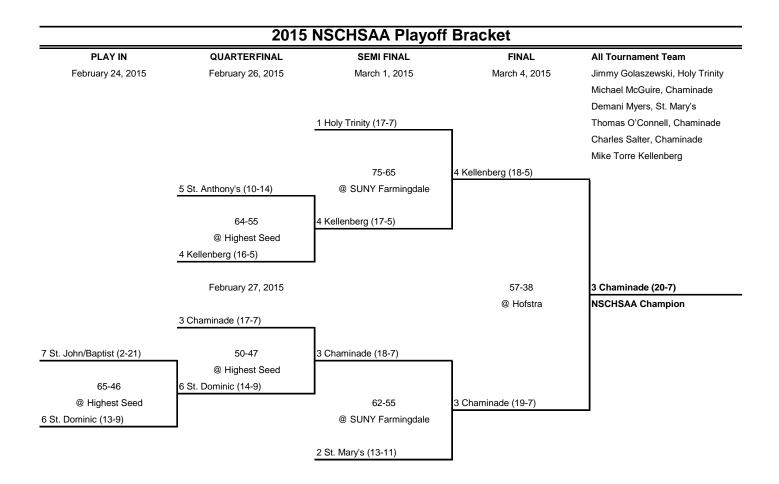

56 4 St. John's Prep (6-7) @ Fordham Prep 4 St. John's Prep (5-7) 62-52 1 Regis (16-9) 3 LaSalle (14-9) @ Fordham University NYC Champion 60-33 3 LaSalle (15-9) @ Fordham Prep 6 Cathedral Prep (4-13) 61-48 2 Salesian (16-9) 7 Moore Catholic (0-24) @ Holy Cross HS 77-45 2 Sale<u>sian (15-9)</u> @ Fordham Prep 2 Salesian (14-9) 48-43 1 Park (20-3) **MANHATTAN CUP - UPSTATE PLAYOFF** @ Fordham University Class B Champion February 22, 2015 March 1, 2015 March 4, 2015 1 Park (17-3) 1 Park (18-3) 57-49 5 Cardinal O'Hara (7-17) @ Canisius College 65-59 4 Niagara Catholic (10-12) @ St. Mary's HS 4 Niagara Catholic (9-12) 69-55 1 Park (19-3) @ Canisius College Upstate Champion 3 Walsh (14-10) 2 St. Mary's-Lan. (16-9) 59-49

@ Canisius College

2 St. Mary's-Lan. (15-9)



2 Cardinal Hayes (16-8)





## 2015 Manhattan Cup Class A Playoff Bracket

**QUARTERFINAL** February 22, 2015 SEMI FINAL March 1, 2015 FINAL

March 4, 2015



## 2015 Manhattan Cup Class B Playoff Bracket

**QUARTERFINAL** February 22, 2015 SEMI FINAL

FINAL

March 1, 2015 March 4, 2015