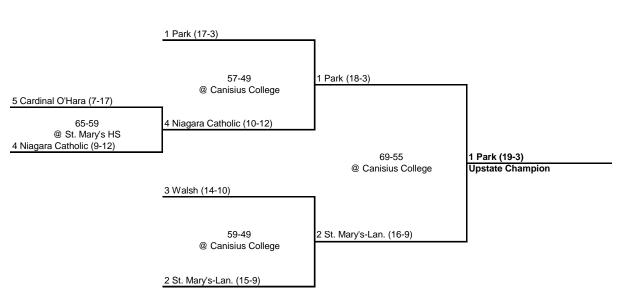

## 2015 CHSAA Class B Intersectional Playoff Bracket SEMI FINAL ROUND 1 February 25, 2015 March 1, 2015 March 6, 2015 March 14, 2015 **N.Y.C. PLAYOFF** 1 Regis (14-9) 1 Regis (15-9) 75-60 5 Sacred Heart (7-15) @ Holy Cross HS 62-56 4 St. John's Prep (6-7) @ Fordham Prep 4 St. John's Prep (5-7) 62-52 1 Regis (16-9) 3 LaSalle (14-9) @ Fordham University NYC Champion 60-33 3 LaSalle (15-9) @ Fordham Prep 6 Cathedral Prep (4-13) 61-48 2 Salesian (16-9) 7 Moore Catholic (0-24) @ Holy Cross HS 77-45 2 Sale<u>sian (15-9)</u> @ Fordham Prep 2 Salesian (14-9) 48-43 1 Park (20-3) **MANHATTAN CUP - UPSTATE PLAYOFF** @ Fordham University Class B Champion February 22, 2015 March 1, 2015 March 4, 2015 1 Park (17-3) 1 Park (18-3) 57-49 5 Cardinal O'Hara (7-17) @ Canisius College 65-59 4 Niagara Catholic (10-12) @ St. Mary's HS 4 Niagara Catholic (9-12) 69-55 1 Park (19-3) @ Canisius College Upstate Champion 3 Walsh (14-10) 2 St. Mary's-Lan. (16-9) 59-49

@ Canisius College

2 St. Mary's-Lan. (15-9)

2 Cardinal Hayes (16-8)