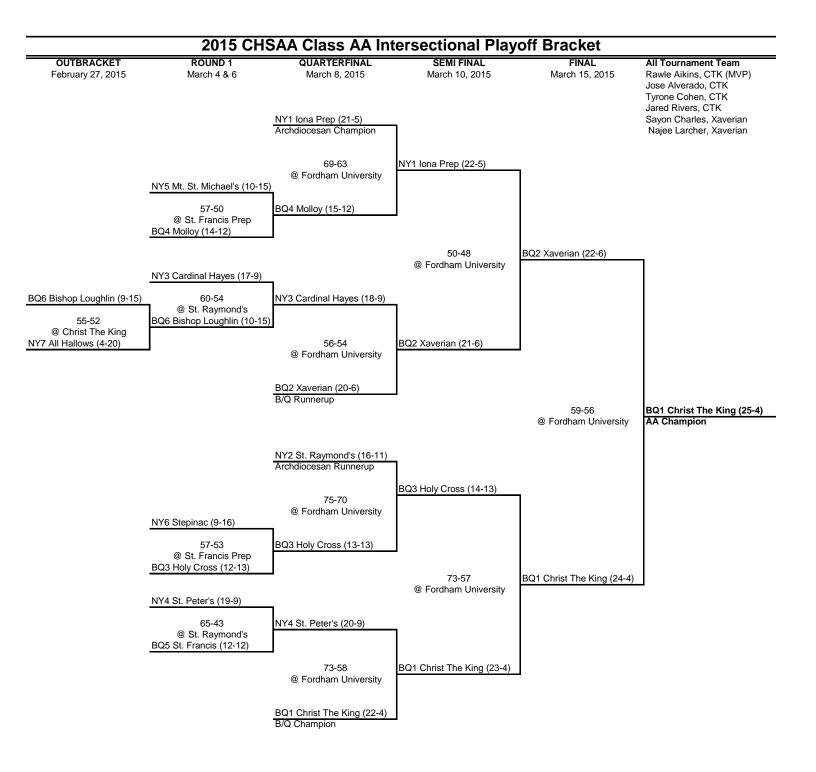

## 2015 CHSAA Class B Intersectional Playoff Bracket SEMI FINAL ROUND 1 February 25, 2015 March 1, 2015 March 6, 2015 March 14, 2015 **N.Y.C. PLAYOFF** 1 Regis (14-9) 1 Regis (15-9) 75-60 5 Sacred Heart (7-15) @ Holy Cross HS 62-56 4 St. John's Prep (6-7) @ Fordham Prep 4 St. John's Prep (5-7) 62-52 1 Regis (16-9) 3 LaSalle (14-9) @ Fordham University NYC Champion 60-33 3 LaSalle (15-9) @ Fordham Prep 6 Cathedral Prep (4-13) 61-48 2 Salesian (16-9) 7 Moore Catholic (0-24) @ Holy Cross HS 77-45 2 Sale<u>sian (15-9)</u> @ Fordham Prep 2 Salesian (14-9) 48-43 1 Park (20-3) **MANHATTAN CUP - UPSTATE PLAYOFF** @ Fordham University Class B Champion February 22, 2015 March 1, 2015 March 4, 2015 1 Park (17-3) 1 Park (18-3) 57-49 5 Cardinal O'Hara (7-17) @ Canisius College 65-59 4 Niagara Catholic (10-12) @ St. Mary's HS 4 Niagara Catholic (9-12) 69-55 1 Park (19-3) @ Canisius College Upstate Champion 3 Walsh (14-10) 2 St. Mary's-Lan. (16-9) 59-49

@ Canisius College

2 St. Mary's-Lan. (15-9)

2 Cardinal Hayes (16-8)