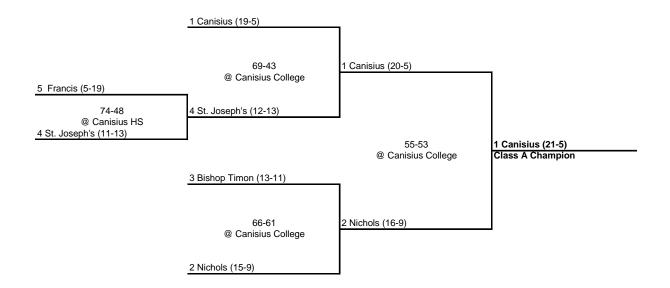

ampion 60-33 3 LaSalle (15-9) @ Fordham Prep 6 Cathedral Prep (4-13) 61-48 2 Salesian (16-9) 7 Moore Catholic (0-24) @ Holy Cross HS 77-45 2 Sale<u>sian (15-9)</u> @ Fordham Prep 2 Salesian (14-9) 48-43 1 Park (20-3) **MANHATTAN CUP - UPSTATE PLAYOFF** @ Fordham University Class B Champion February 22, 2015 March 1, 2015 March 4, 2015 1 Park (17-3) 1 Park (18-3) 57-49 5 Cardinal O'Hara (7-17) @ Canisius College 65-59 4 Niagara Catholic (10-12) @ St. Mary's HS 4 Niagara Catholic (9-12) 69-55 1 Park (19-3) @ Canisius College Upstate Champion 3 Walsh (14-10) 2 St. Mary's-Lan. (16-9) 59-49

@ Canisius College

2 St. Mary's-Lan. (15-9)



2 Cardinal Hayes (16-8)





## 2015 Manhattan Cup Class A Playoff Bracket

**QUARTERFINAL** February 22, 2015 SEMI FINAL March 1, 2015 FINAL

March 4, 2015



## 2015 Manhattan Cup Class B Playoff Bracket

**QUARTERFINAL** February 22, 2015 SEMI FINAL

FINAL

March 1, 2015 March 4, 2015