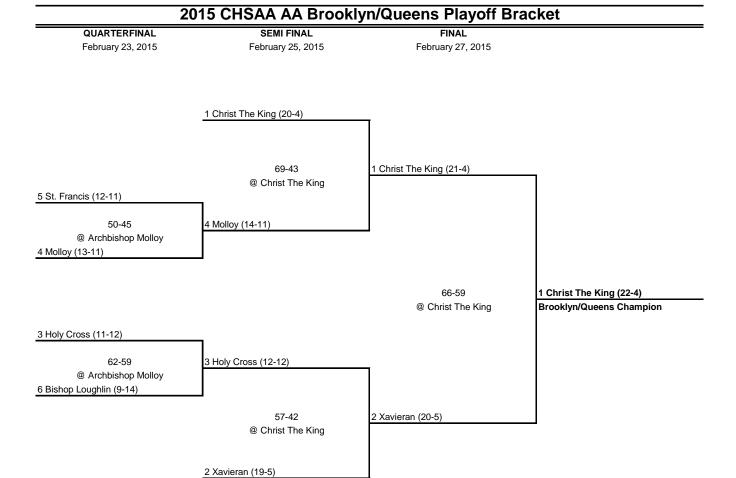

2-56 4 St. John's Prep (6-7) @ Fordham Prep 4 St. John's Prep (5-7) 62-52 1 Regis (16-9) 3 LaSalle (14-9) @ Fordham University NYC Champion 60-33 3 LaSalle (15-9) @ Fordham Prep 6 Cathedral Prep (4-13) 61-48 2 Salesian (16-9) 7 Moore Catholic (0-24) @ Holy Cross HS 77-45 2 Sale<u>sian (15-9)</u> @ Fordham Prep 2 Salesian (14-9) 48-43 1 Park (20-3) **MANHATTAN CUP - UPSTATE PLAYOFF** @ Fordham University Class B Champion February 22, 2015 March 1, 2015 March 4, 2015 1 Park (17-3) 1 Park (18-3) 57-49 5 Cardinal O'Hara (7-17) @ Canisius College 65-59 4 Niagara Catholic (10-12) @ St. Mary's HS 4 Niagara Catholic (9-12) 69-55 1 Park (19-3) @ Canisius College Upstate Champion 3 Walsh (14-10) 2 St. Mary's-Lan. (16-9) 59-49

@ Canisius College

2 St. Mary's-Lan. (15-9)



2 Cardinal Hayes (16-8)





## 2015 Manhattan Cup Class A Playoff Bracket

**QUARTERFINAL** February 22, 2015 SEMI FINAL March 1, 2015 FINAL

March 4, 2015



## 2015 Manhattan Cup Class B Playoff Bracket

**QUARTERFINAL** February 22, 2015 SEMI FINAL

FINAL

March 1, 2015 March 4, 2015